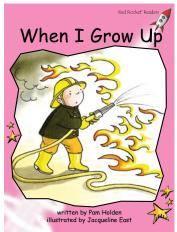

# When I Grow Up

| C | is | for | cowboy. C c       |
|---|----|-----|-------------------|
| В | is | for | builder.          |
| P | is | for | <b>p</b> ilot     |
| V | is | for | vet.              |
| F | is | for | firefighter.      |
| R | is | for | racing car driver |
| E | is | for | diver.            |
| Z | is | for | zoo keeper.       |
|   | C  | C   | V v F f Z z       |
| _ |    |     |                   |
| _ |    |     |                   |
|   |    |     |                   |