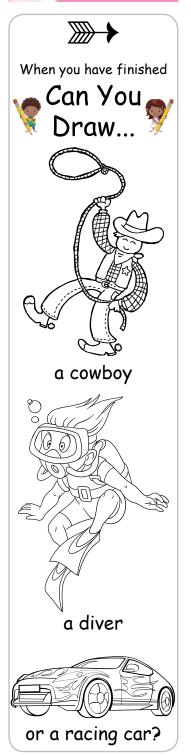

# When I Grow Up

| C | is | for | cowboy. C c       |
|---|----|-----|-------------------|
| В | is | for | builder.          |
| P | is | for | <b>p</b> ilot     |
| V | is | for | vet.              |
| F | is | for | firefighter.      |
| R | is | for | racing car driver |
| E | is | for | diver.            |
| Z | is | for | zoo keeper.       |
|   | C  | C   | V v F f Z z       |
| _ |    |     |                   |
| _ |    |     |                   |
|   |    |     |                   |